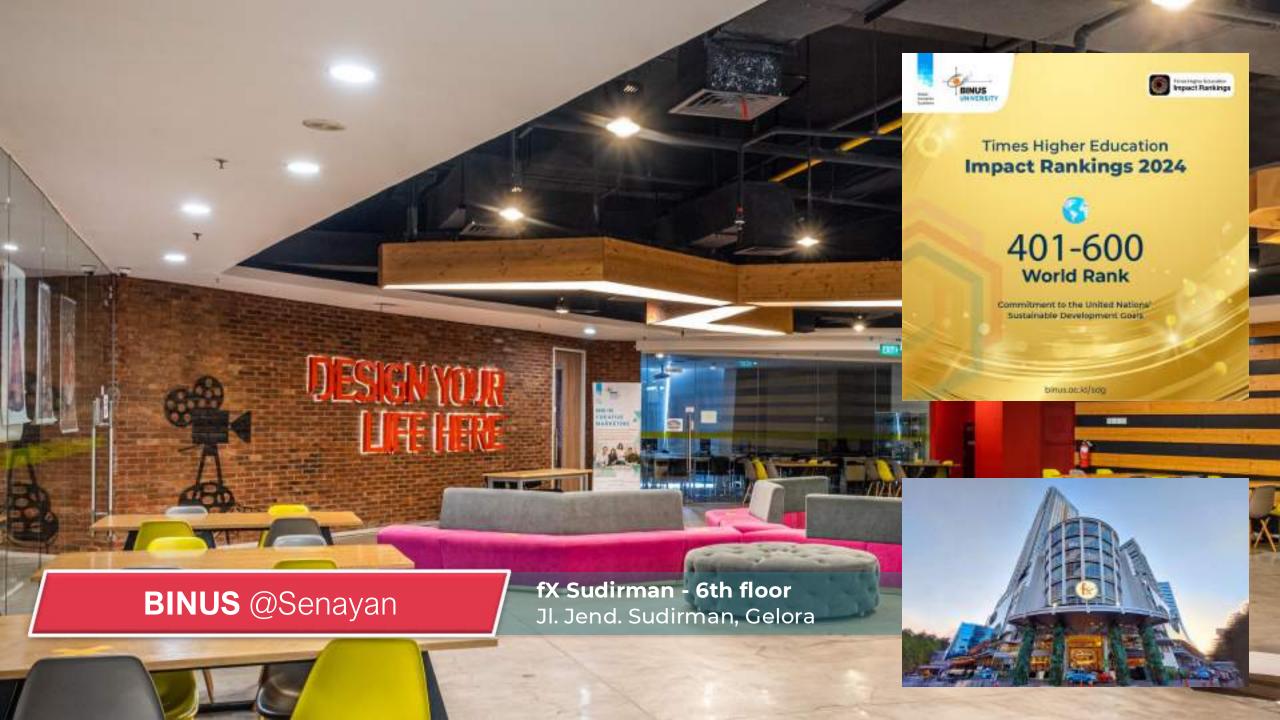

### BINUS @Senayan

**Joseph Wibowo Center campus** Jl. Hang Lekir I No. 6 Senayan

THEN UUS OLIVIES

#### international.binus.ac.id

fX Mall Sudirman - 6th floor 31, Jend, Sudirman, Gelora Jakarta 10270, Indonesia

Jakarta 10270, Indonesia

CIS

OF WELLINGTON

a branchester

RMIT

.