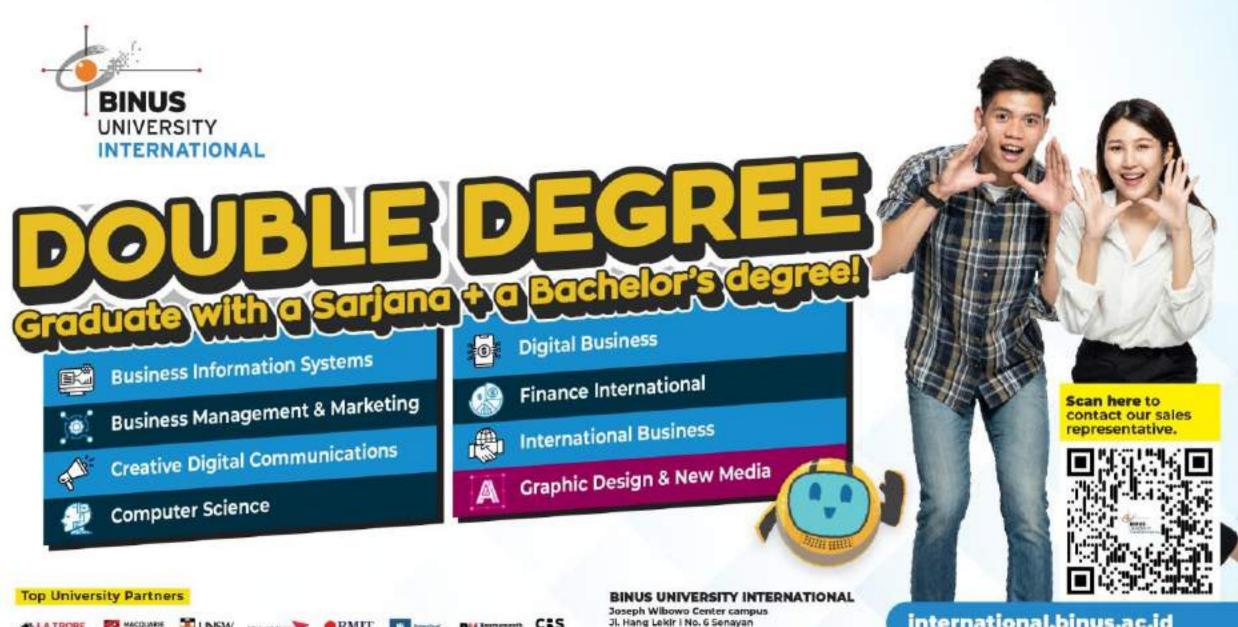

# **BINUS INTERNATIONAL DOUBLE DEGREE PROGRAM**

Double Degree program is a program, where students can get double degree at once in a short time period by two different universities. This program gives the opportunity for their students to enroll in two majors at the same time based on their individual preferences, with a study duration one or two-year study abroad, so the students will graduate with a double degree (Sarjana + Bachelor).

# **BINUS INTERNATIONAL TWO-DEGREE PROGRAM**

4 years in Jakarta get two degree

| Business Information Sys | stems | Business Manag    | ement & Marketing                  | Computer \$ | Science  | Digital Business  |
|--------------------------|-------|-------------------|------------------------------------|-------------|----------|-------------------|
| Finance International    | Inter | national Business | isiness Graphic Design & New Media |             | Interact | ive Digital Media |