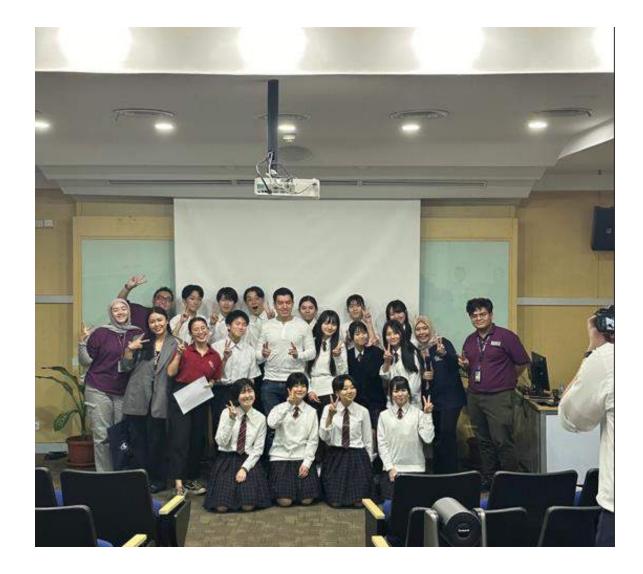

### Niigata Meikun Senior High School Visits to BINUS International – 7 March, 2024