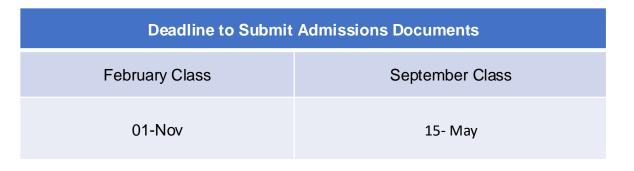

#### All documents must be in English.

| Deadline to Submit Admissions Documents |            |                 |                |  |  |  |  |
|-----------------------------------------|------------|-----------------|----------------|--|--|--|--|
| March Class                             | June Class | September Class | November Class |  |  |  |  |
| 1 Dec                                   | 1 March    | 15 May          | 1 Aug          |  |  |  |  |